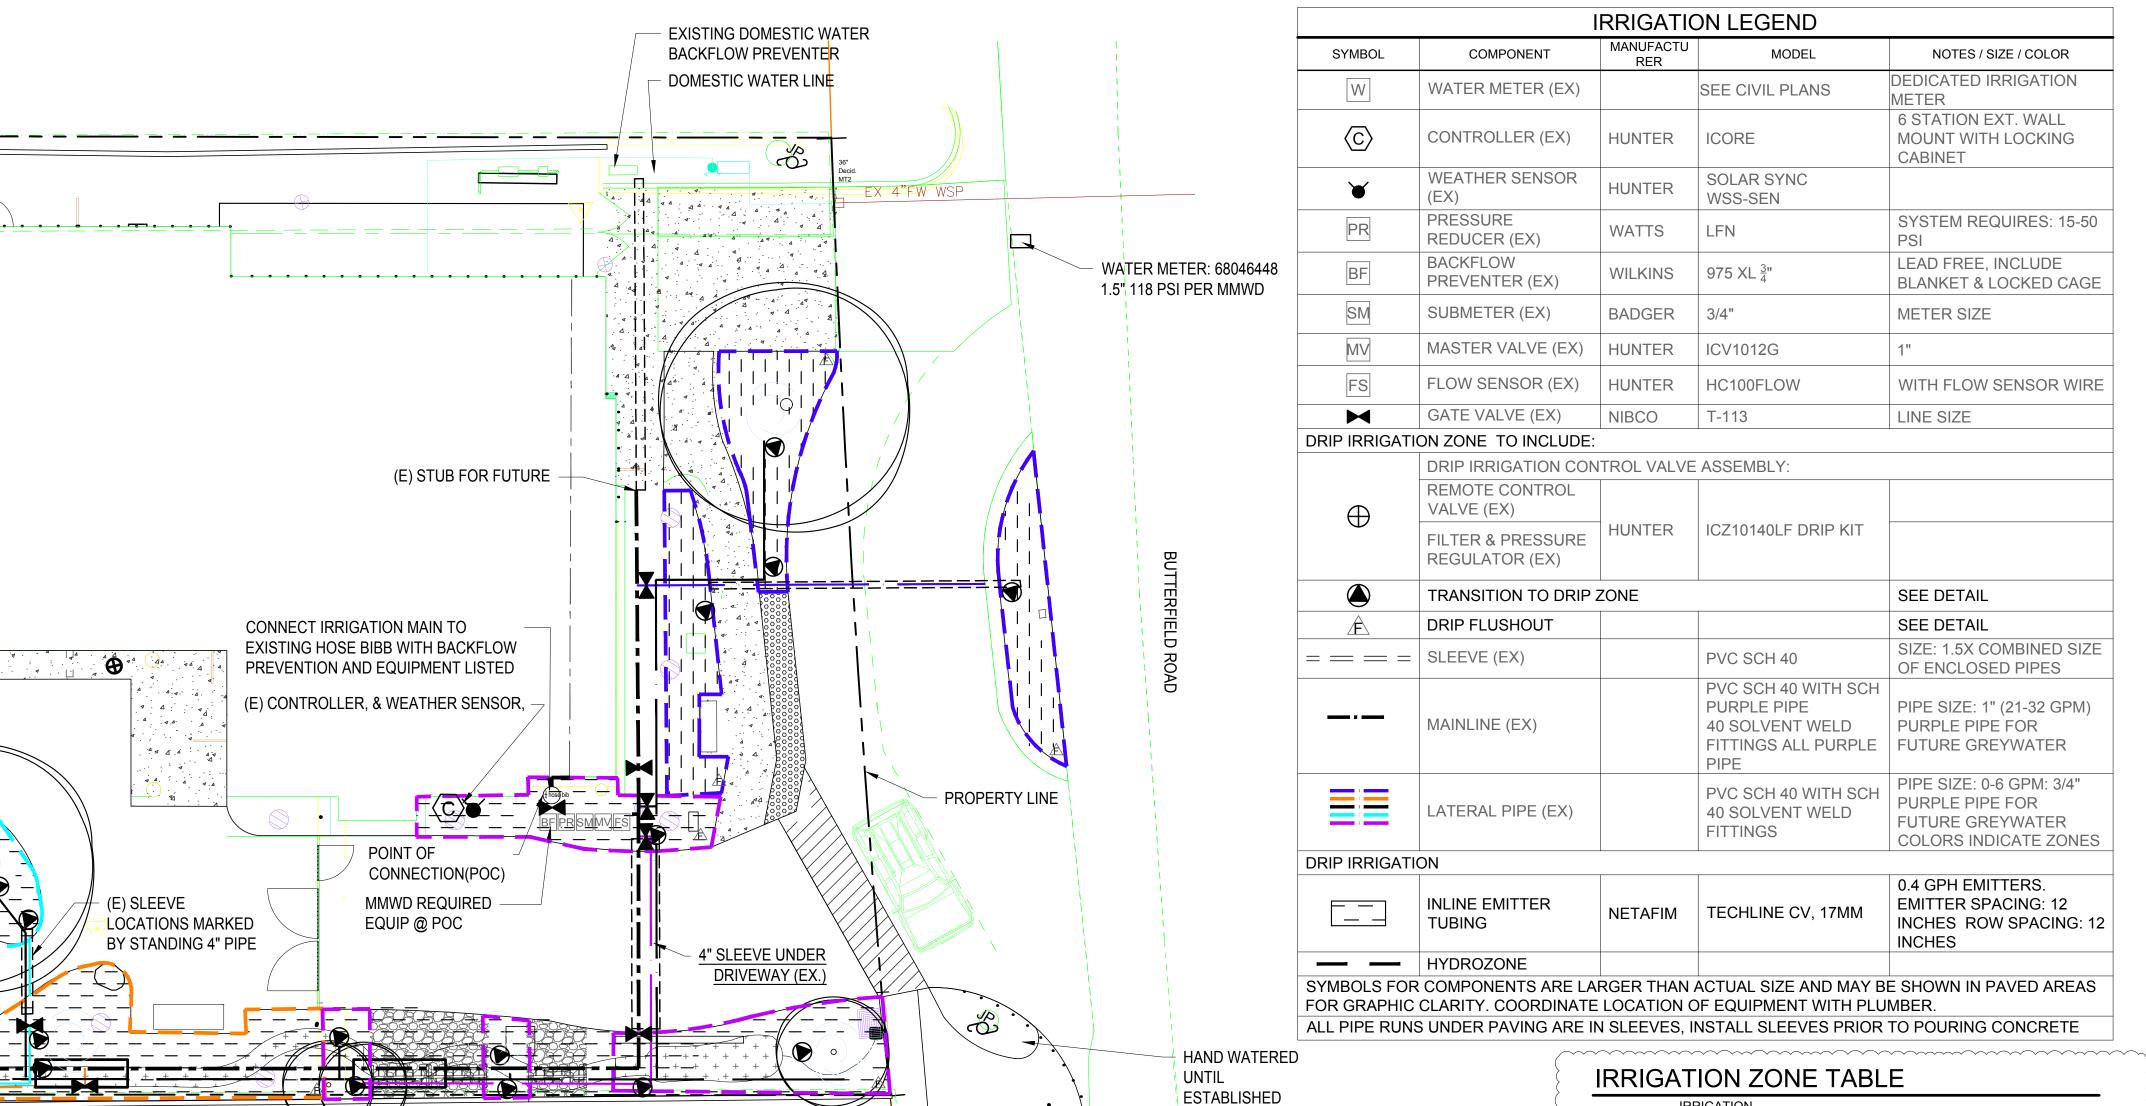

### **IRRIGATION DESIGN INTENT**

THE IRRIGATION SYSTEM IS DESIGNED TO COMPLY WITH MWELO, THE STATE MODEL WATER EFFICIENT LANDSCAPE ORDINANCE

IT IS DESIGNED TO REDUCE WATER USE TO THE LOWEST PRACTICAL AMOUNT. IT IS DESIGNED TO PREVENT RUNOFF, LOW HEAD DRAINAGE AND OVERSPRAY (IF SPRAY IRRIGATION IS USED). SEPARATE VALVES ARE USED TO IRRIGATE EACH HYDROZONE. THE SYSTEM INCORPORATES HIGH QUALITY, HEAVY DUTY, WATER CONSERVING EQUIPMENT. BACKFLOW PROTECTION WILL BE PROVIDED AT THE POINT OF CONNECTION. A SMART CONTROLLER PROVIDES EVAPOTRANSPIRATION SENSOR DATA FOR SCHEDULING.