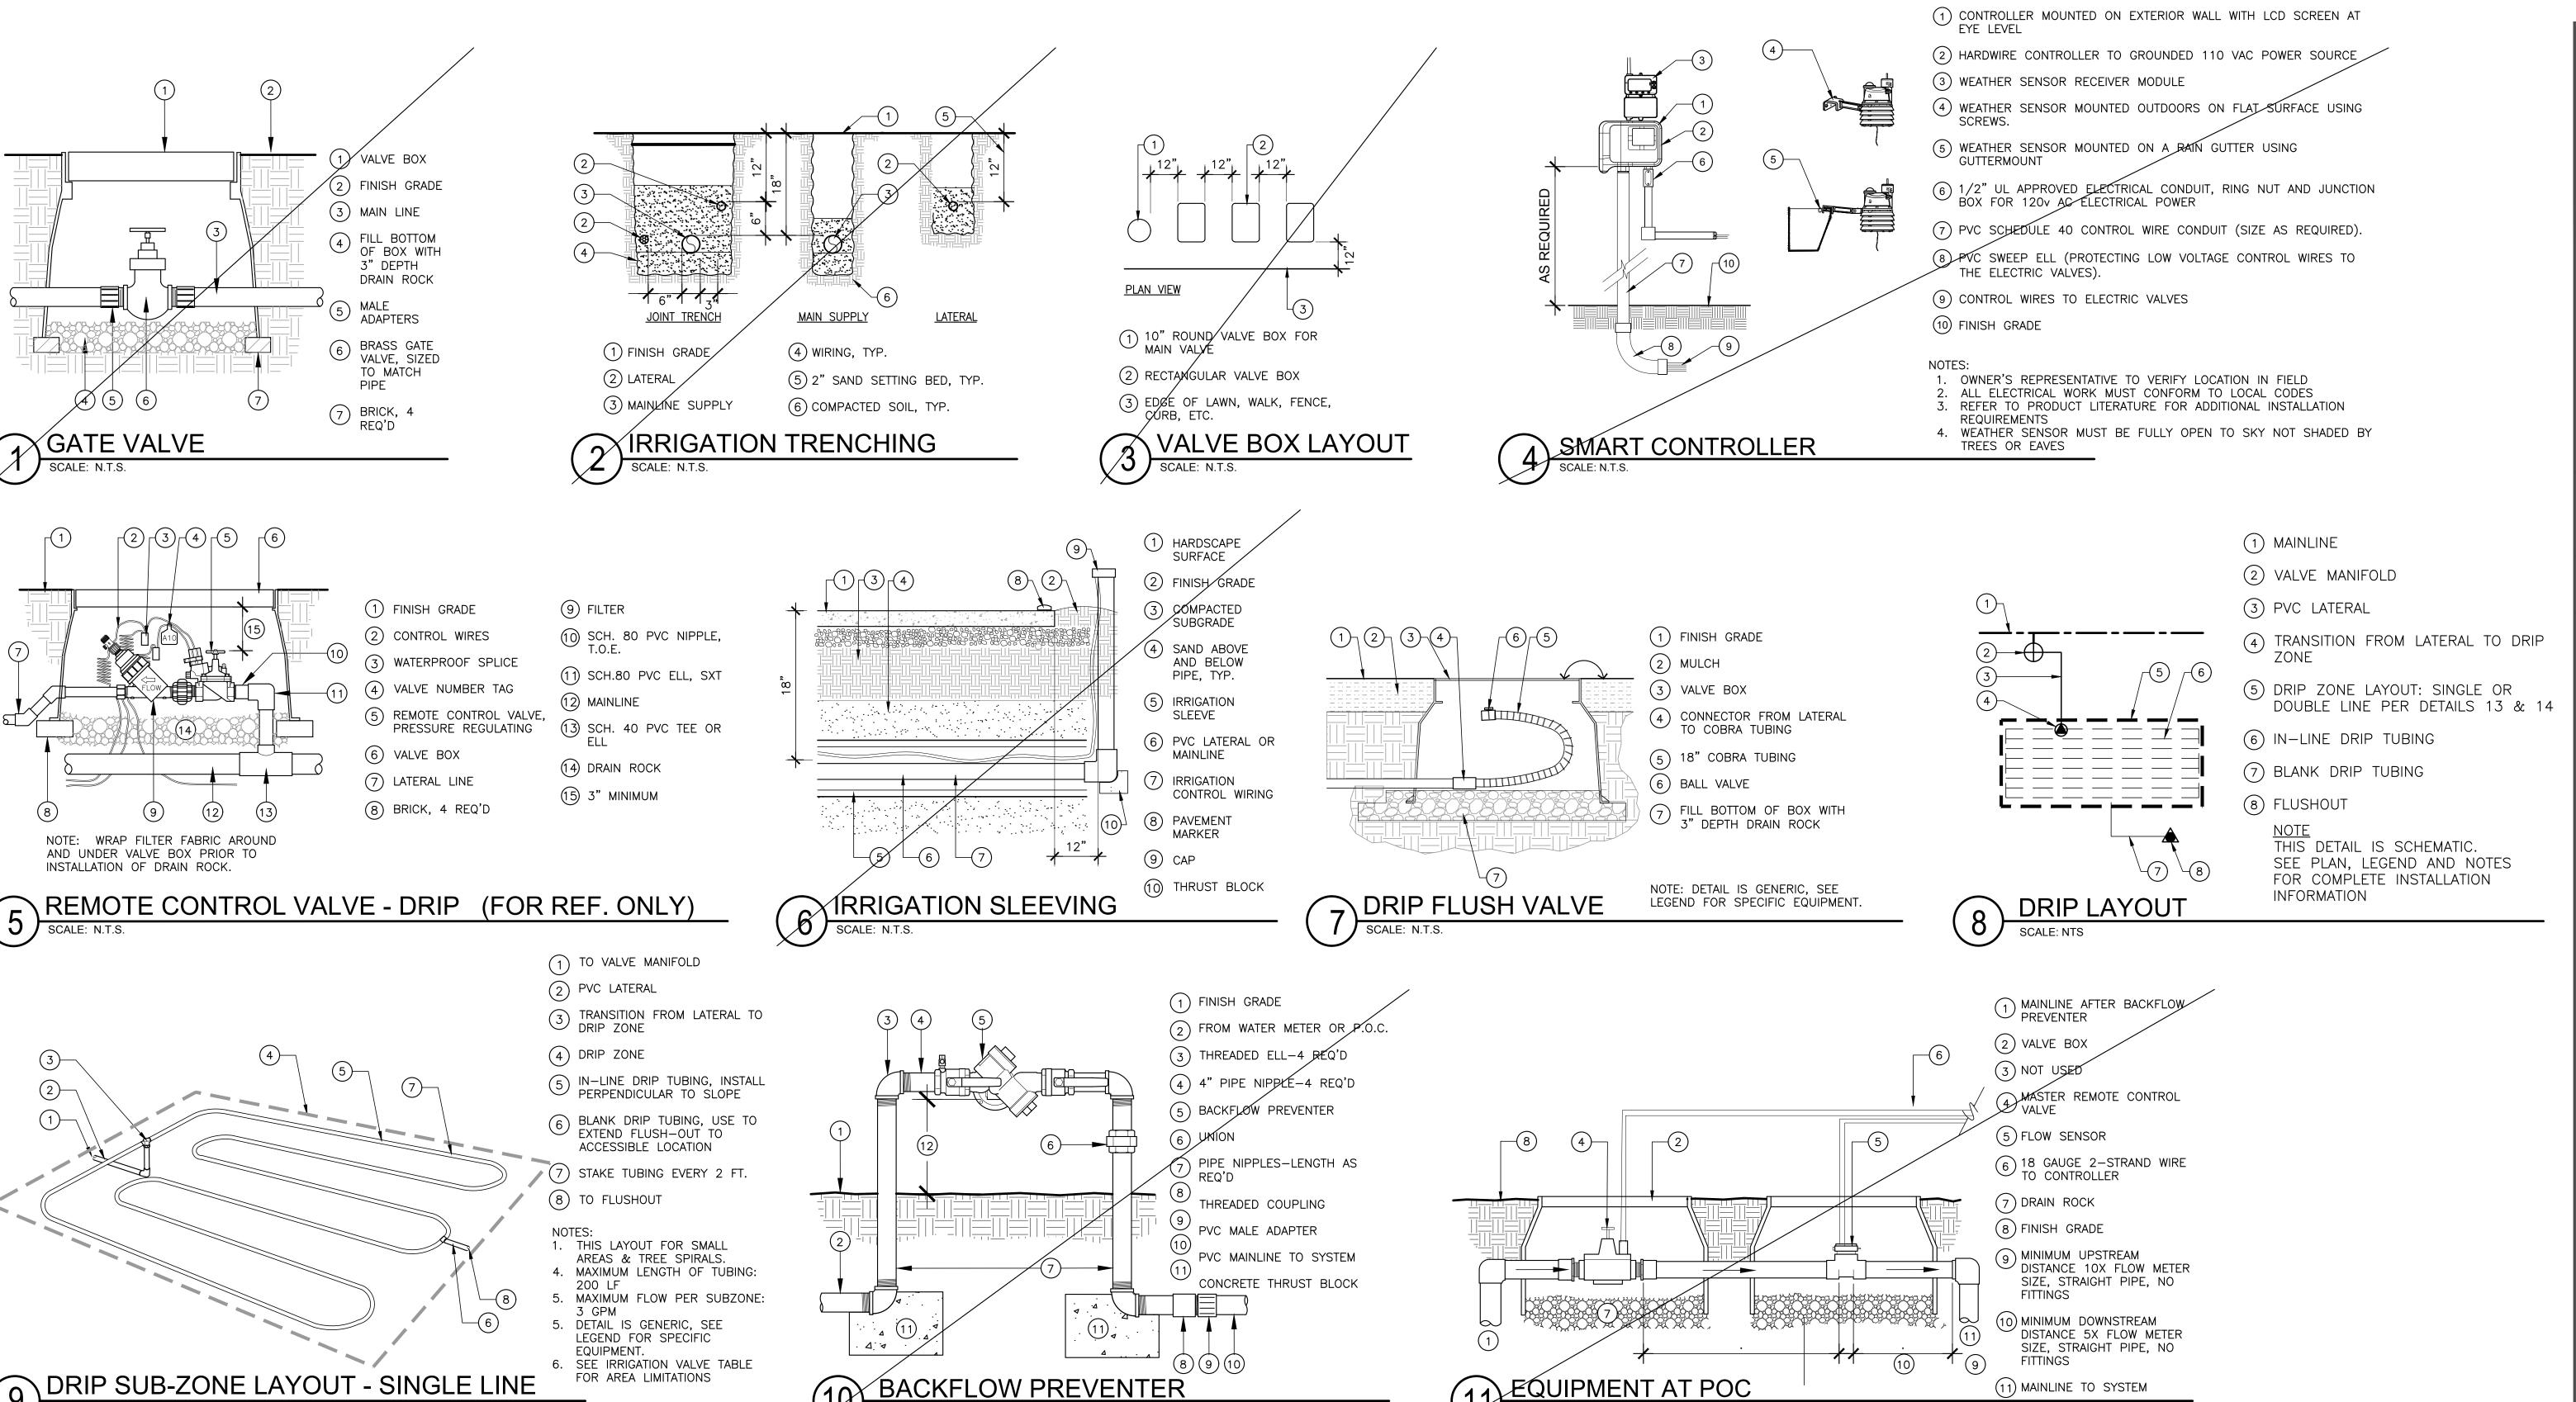

### **IRRIGATION DESIGN INTENT**

THE IRRIGATION SYSTEM IS DESIGNED TO COMPLY WITH MWELO, THE STATE MODEL WATER EFFICIENT LANDSCAPE ORDINANCE

IT IS DESIGNED TO REDUCE WATER USE TO THE LOWEST PRACTICAL AMOUNT. IT IS DESIGNED TO PREVENT RUNOFF, LOW HEAD DRAINAGE AND OVERSPRAY (IF SPRAY IRRIGATION IS USED). SEPARATE VALVES ARE USED TO IRRIGATE EACH HYDROZONE. THE SYSTEM INCORPORATES HIGH QUALITY, HEAVY DUTY, WATER CONSERVING EQUIPMENT. BACKFLOW PROTECTION WILL BE PROVIDED AT THE POINT OF CONNECTION. A SMART CONTROLLER PROVIDES EVAPOTRANSPIRATION SENSOR DATA FOR SCHEDULING.

### SHEET INDEX

- L-0.0 MWELO COMPLIANCE DOCUMENTATION
- L-1.0 LANDSCAPE LAYOUT PLAN
- L-1.1 GENERAL SPECIFICATIONS AND REQUIREMENTS
- L-2.0 LANDSCAPE PLANTING PLAN
- L-2.1 PLANTING DETAILS AND SPECIFICATIONS
- L-3.0 IRRIGATION PLAN
- L-3.1 IRRIGATION DETAILS
- L-3.2 IRRIGATION SPECIFICATIONS
- C-4.0 CIVIL GRADING PLAN (THIS GRADING PLAN COMPLIES WITH THE STATE MODEL WATER EFFICIENT LANDSCAPE ORDINANCE)