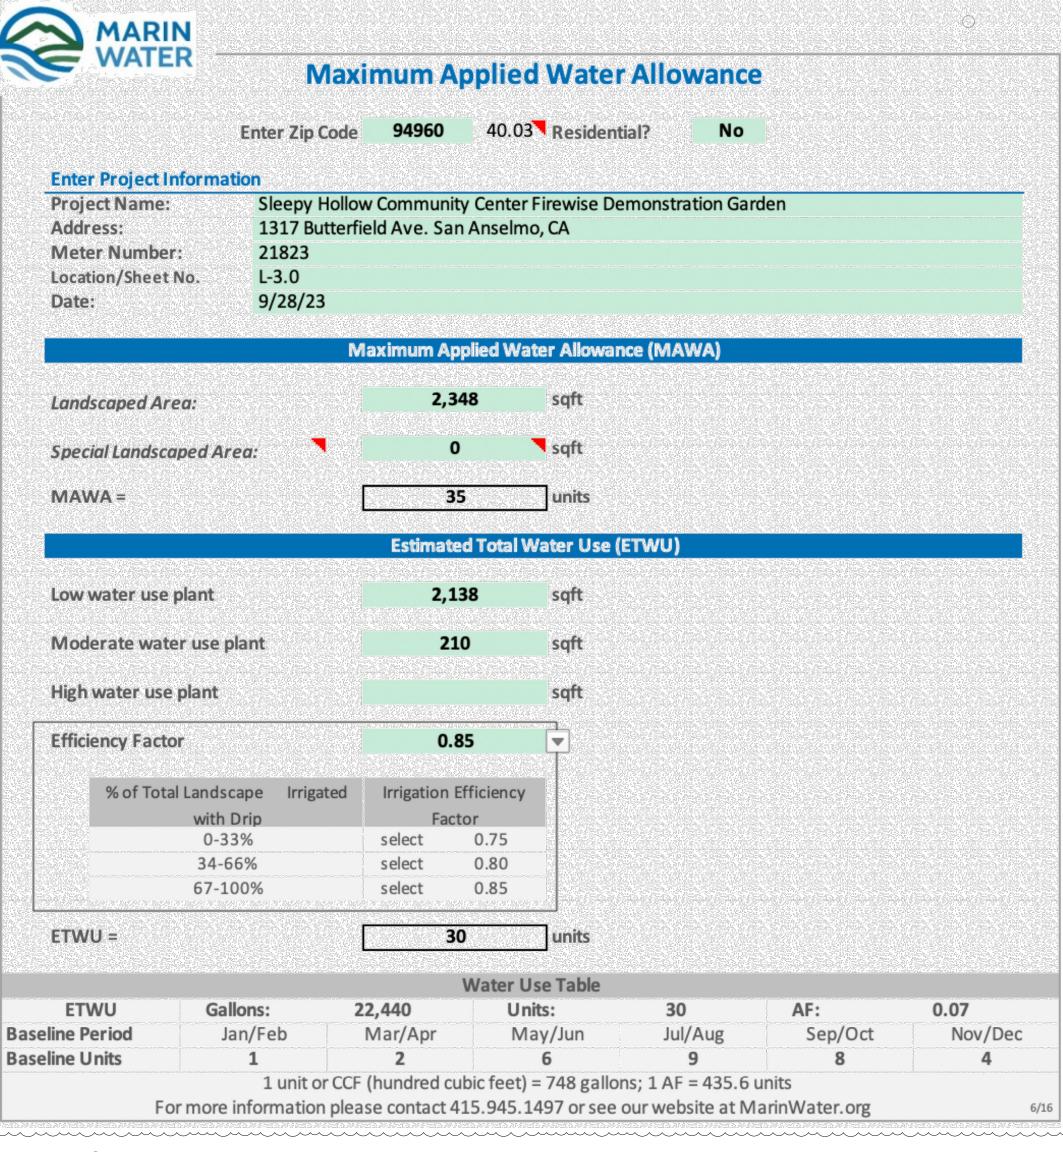

cc: Joseph Eischens, Marin Water Nole Studley, Marin Water

Water use for SV-21823: 0.07 AF

Maximum flow rate: 4 GPM

(APPLICANT TO PROVIDE DATE WHEN SUBMITTED TO AGENCY)

PROJECT APPLICANT: SLEEPY HOLLOW COMMUNITY CENTER

PROJECT ADDRESS: \_\_1317 BUTTERFIELD RD. SAN ANSELMO, CA 94960\_\_

AGGREGATE LANDSCAPE AREA (SF): \_\_\_ ± 2,348\_\_\_

PROJECT TYPE: COMMERCIAL

WATER SUPPLY TYPE (POTABLE/RECYCLED/WELL): POTABLE

LOCAL WATER PURVEYOR: \_MARIN\_

### LANDSCAPE DESIGN INTENT

THE LANDSCAPE DESIGN COMPLIES WITH THE WATER EFFICIENT LANDSCAPE ORDINANCE. THE ENTIRE PLANT PALETTE IS A DIVERSE GROUP OF LOW-MAINTENANCE, REDUCED WATER-USE AND CLIMATE ADAPTED SPECIES.

PLANTS ARE GROUPED IN HYDROZONES BASED ON SIMILAR WATER NEEDS AND EXPOSURES.

### **IRRIGATION DESIGN INTENT**

THE IRRIGATION SYSTEM IS DESIGNED TO COMPLY WITH MWELO, THE STATE MODEL WATER EFFICIENT LANDSCAPE ORDINANCE

IT IS DESIGNED TO REDUCE WATER USE TO THE LOWEST PRACTICAL AMOUNT. IT IS DESIGNED TO PREVENT RUNOFF, LOW HEAD DRAINAGE AND OVERSPRAY (IF SPRAY IRRIGATION IS USED). SEPARATE VALVES ARE USED TO IRRIGATE EACH HYDROZONE. THE SYSTEM INCORPORATES HIGH QUALITY, HEAVY DUTY, WATER CONSERVING EQUIPMENT. BACKFLOW PROTECTION WILL BE PROVIDED AT THE POINT OF CONNECTION. A SMART CONTROLLER PROVIDES EVAPOTRANSPIRATION SENSOR DATA FOR SCHEDULING.