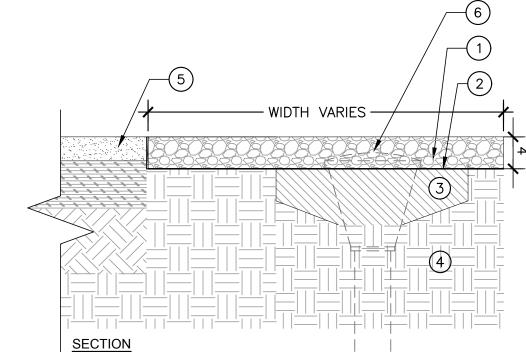

### 492.5: SOIL MANAGEMENT & SOIL REPORT

- 1. PER WELO 492.5 (2)(B) NUMBERS 2-5 BELOW ARE ONLY REQUIRED IF MASS GRADING IS CONDUCTED WHICH REQUIRES A SOIL ANALYSIS PER MWELO.
- CONTRACTOR SHALL TEST SOIL AND PROVIDE SOIL ANALYSIS REPORT TO DESIGNER AND OWNER AFTER CONSTRUCTION IS COMPLETE AND BEFORE PLANTING IS INSTALLED.
- CONDUCT SOIL SAMPLING IN ACCORDANCE WITH ALL LABORATORY PROTOCOLS.
- 4. THE SOIL TEST REPORT BY AN ACCREDITED SOILS LAB SHALL INCLUDE: SOIL TEXTURE, INFILTRATION RATE, PH, TOTAL SOLUBLE SALTS, SODIUM, PERCENT ORGANIC MATTER AND RECOMMENDATIONS FOR OMRI CERTIFIED AMENDMENTS AND SOIL CONDITIONERS
- CONTRACTOR SHALL SUBMIT DOCUMENTATION VERIFYING IMPLEMENTATION OF SOIL ANALYSIS REPORT RECOMMENDATIONS TO THE LOCAL AGENCY WITH CERTIFICATE OF COMPLETION
- COMPOST: PER THE WATER EFFICIENT LANDSCAPE ORDINANCE: ADD A MINIMUM OF SIX (6) CUBIC YARDS OF COMPOST PER 1,000 SQUARE FEET OF LANDSCAPE AREA
- SOIL PREPARATION: TOP DRESS PLANTING AREAS WITH A MINIMUM OF 6 CY COMPOST PER 1000 SF FOR THE ENTIRE PLANTING AREA. CULTIVATE THE SOIL WITH A DIGGING FORK TO A DEPTH OF 8". DO NOT TILL. TILLING DAMAGES SOIL STRUCTURE AND RELEASES CARBON INTO THE ATMOSPHERE
- 8. MOISTURE CONTENT: DO NOT WORK ON OR AROUND THE SOIL WHEN THE MOISTURE CONTENT IS SO GREAT THAT COMPACTION WILL OCCUR. NOR WHEN IT IS SO DRY DUST WILL FORM OR WHEN SOIL CLODS WILL NOT BREAK READILY. APPLY WATER IF NECESSARY TO BRING SOIL TO OPTIMUM MOISTURE CONTENT TO COMPLETE THE SPECIFIED WORK
- MULCH: PER THE WATER EFFICIENT LANDSCAPE ORDINANCE, A MINIMUM 3-INCH LAYER OF ORGANIC MULCH SHALL BE APPLIED ON ALL EXPOSED SOIL SURFACES, EXCEPT 1) IN NATIVE GRASS AREAS, 2) IN THE 0-5' NON COMBUSTIBLE ZONE IN A FIREWISE LANDSCAPE WHERE PLANS INDICATE A GRAVEL MULCH. MULCH REDUCES EVAPORATION. SUPPRESSES WEEDS. MODERATE SOIL TEMPERATURE AND PREVENTS SOIL EROSION. DO NOT USE NON BIODEGRADABLE WEED CLOTH FABRICS - THEY ARE DAMAGING TO THE