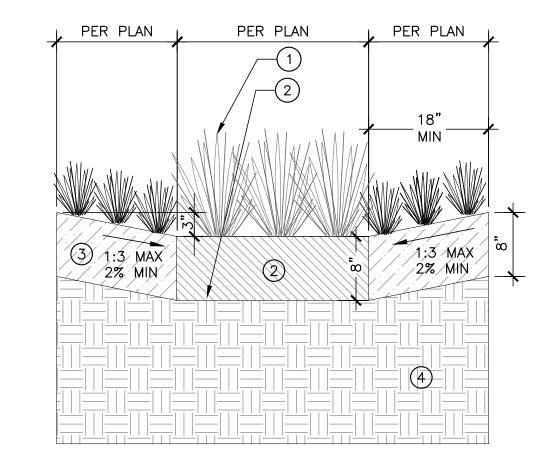

### 492.5: SOIL MANAGEMENT & SOIL REPORT

- 1. PER WELO 492.5 (2)(B) NUMBERS 2-5 BELOW ARE ONLY REQUIRED IF MASS GRADING IS CONDUCTED WHICH REQUIRES A SOIL ANALYSIS PER MWELO.
- CONTRACTOR SHALL TEST SOIL AND PROVIDE SOIL ANALYSIS REPORT TO DESIGNER AND OWNER AFTER CONSTRUCTION IS COMPLETE AND BEFORE PLANTING IS INSTALLED.
- CONDUCT SOIL SAMPLING IN ACCORDANCE WITH ALL LABORATORY PROTOCOLS.
- 4. THE SOIL TEST REPORT BY AN ACCREDITED SOILS LAB SHALL INCLUDE: SOIL TEXTURE, INFILTRATION RATE, PH, TOTAL SOLUBLE SALTS, SODIUM, PERCENT ORGANIC MATTER AND RECOMMENDATIONS FOR OMRI CERTIFIED AMENDMENTS AND SOIL CONDITIONERS
- CONTRACTOR SHALL SUBMIT DOCUMENTATION VERIFYING IMPLEMENTATION OF SOIL ANALYSIS REPORT RECOMMENDATIONS TO THE LOCAL AGENCY WITH CERTIFICATE OF COMPLETION
- COMPOST: PER THE WATER EFFICIENT LANDSCAPE ORDINANCE: ADD A MINIMUM OF SIX (6) CUBIC YARDS OF COMPOST PER 1,000 SQUARE FEET OF LANDSCAPE AREA
- SOIL PREPARATION: TOP DRESS PLANTING AREAS WITH A MINIMUM OF 6 CY COMPOST PER 1000 SF FOR THE ENTIRE PLANTING AREA. CULTIVATE THE SOIL WITH A DIGGING FORK TO A DEPTH OF 8". DO NOT TILL. TILLING DAMAGES SOIL STRUCTURE AND RELEASES CARBON INTO THE ATMOSPHERE
- 8. MOISTURE CONTENT: DO NOT WORK ON OR AROUND THE SOIL WHEN THE MOISTURE CONTENT IS SO GREAT THAT COMPACTION WILL OCCUR. NOR WHEN IT IS SO DRY DUST WILL FORM OR WHEN SOIL CLODS WILL NOT BREAK READILY. APPLY WATER IF NECESSARY TO BRING SOIL TO OPTIMUM MOISTURE CONTENT TO COMPLETE THE SPECIFIED WORK
- MULCH: PER THE WATER EFFICIENT LANDSCAPE ORDINANCE, A MINIMUM 3-INCH LAYER OF ORGANIC MULCH SHALL BE APPLIED ON ALL EXPOSED SOIL SURFACES, EXCEPT 1) IN NATIVE GRASS AREAS, 2) IN THE 0-5' NON COMBUSTIBLE ZONE IN A FIREWISE LANDSCAPE WHERE PLANS INDICATE A GRAVEL MULCH. MULCH REDUCES EVAPORATION. SUPPRESSES WEEDS. MODERATE SOIL TEMPERATURE AND PREVENTS SOIL EROSION. DO NOT USE NON BIODEGRADABLE WEED CLOTH FABRICS - THEY ARE DAMAGING TO THE